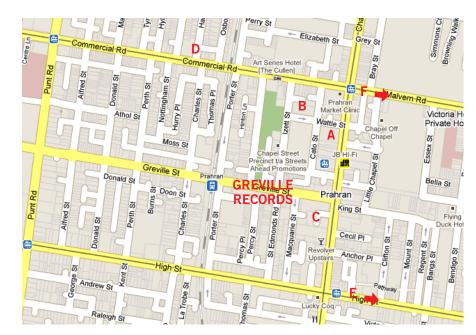

## ADDRESS

The address of Greville Records is 152 Greville Street Prahran. Melways reference 58 C5.

#### FOOD

- A Coles Prahran, 303 Chapel St. Open 6am – midnight..
- B Safeway Prahran. Cnr Wattle & Cato Streets. Open 6am – midnight.
- C 7/11 Prahran, 255 Chapel Street. Open 24 hours.
- D Lucky 7, 176 Commercial Road. Open 24 hours.

### PUBLIC TOILETS

- E BP 549 High Street. Open 24 hours.
- F BP 500 Malvern Road. Open 24 hours.