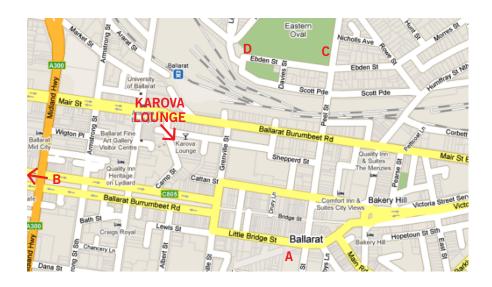

# **ADDRESS**

The address of Karova Lounge is 15 Field Street, corner Camp Street, Ballarat.

## **NEARBY**

#### **FOOD**

- A Coles Ballarat 6-20 Peel Street. Open 5am — midnight.
- **B** Coles Express 822 Sturt Street. Open 24 hours.

#### **PUBLIC TOILETS**

- C Eastern Oval, Peel Street. Open 24 hours.
- D Eastern Oval, Ebden Street. Open 24 hours.