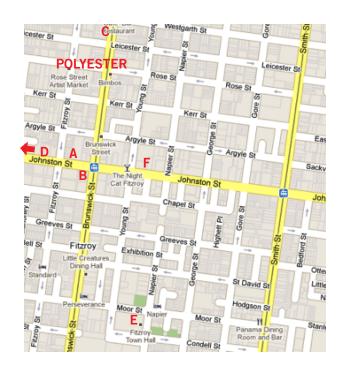

### **ADDRESS**

The address of Polyester Records Fitzroy is 387 Brunswick Street, Fitzroy. Melways reference 2C 5B.

#### **FOOD**

A variety of take away shops along Brunswick Street are open late.

- A Coles Fitzroy is located at 95–103 Johnston Street and is open from 7am 10pm.
- B 7/11 is located on the corner of Johnston and Brunswick Streets and is open 24 hours.
- **C** IGA is located at 424 Brunswick Street and is open from 7am 11pm.
- D Tankerville Arms Hotel, 230 Nicholson Street, Fitzroy is open 24 hours.

# PUBLIC TOILETS OPEN 24HRS

- E Condell Street (corner of Napier Street)
- F Fitzroy BP at 153 Johnston Street