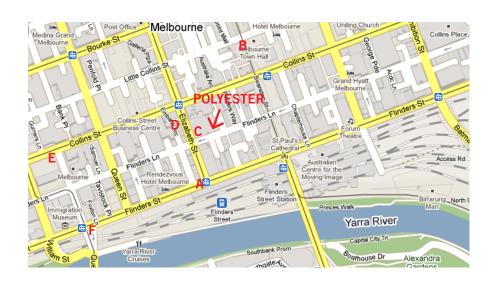

# **ADDRESS**

The address of Polyester Melbourne is 288 Flinders Lane Melbourne. Melways reference map 1A L9.

## **NEARBY**

#### FOOD

- A Coles Elizabeth Street & Flinders Street. Open 24 hours.
- **B** Cafe L'Incontro, Little Collins & Swanston. Open 24 hours.
- C Pie Face 289 Flinders Lane. Open 24 hours.
- **D** 7/11, 43 45 Elizabeth Street. Open 24 hours

#### **PUBLIC TOILETS**

- E Market Street & Collins Street, Melbourne. Open 24 hours.
- **F** Queensbridge Street & Flinders Street. Open 24 hours.