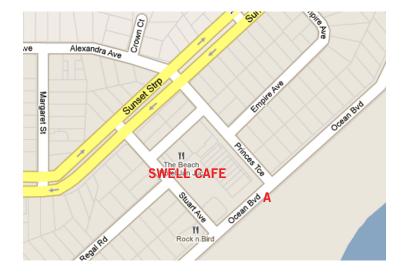

# **ADDRESS**

The address of Swell Cafe is Stuart Avenue, Jan Juc. Melways reference 505 F11.

#### **PUBLIC TOILETS**

A Bird Rock Car Park 47 Ocean Boulevard. Open 24 hours.